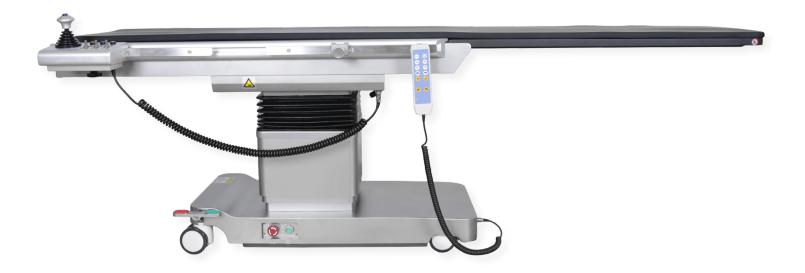

# **DRE Delphi CF**

Float Top C-Arm Table

# C-Arm and Vascular Table With Floating Top Movement

The DRE Delphi CF is an affordable C-arm table with high-end, easy-to-use features. For more information, contact an Avante representative today. Ideal for imaging, pain management, vascular, and hybrid operating room applications.

## **FEATURES**

- Maximum patient weight of 440 pounds.
- Rapid positioning via the following table motions: height, lateral tilt, Trendelenburg, longitudinal travel, lateral travel.
- Carbon fiber table allows clinicians to get high-quality, clear images with low X-ray doses.

- Easy-to-use, five-movement
  C-arm table with high-speed actuators.
- High-quality casters and braking system allow clinicians to easily move the table.
- Comes standard with onboard control panel and handheld remote control.
- Micromotors ensure quick, smooth, and balanced table movements.
- Compatible with a variety of popular C-arm systems from industry-leading brands.
- Available with a variety of accessories — ask your Avante representative for details.

### STANDARD ACCESSORIES

- > Mattress 1 piece
- Onboard Controller 1 set
- > Remote Control 1 set
- > Lateral support 1 pair
- > IV pole
- > Fixed belts 1 pair
- > Arm boards 1 pair
- > Anesthesia screen
- > Removable rail 2 pieces